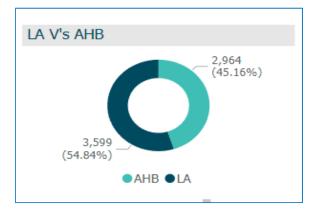

## **DUBLIN CITY COUNCIL APPROVED HOUSING BODY DELIVERY**

50% of DCC new build target to be delivered by AHB