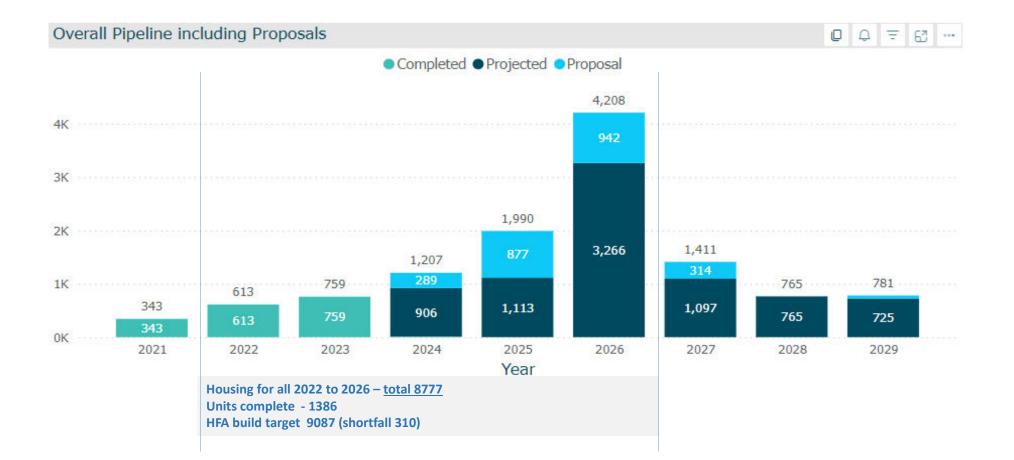

# Dublin City Council HFA build 2022 – 2026

| BUILD     | 2022 | 2023 | 2024 | 2025 | 2026 | TOTAL | 2027 | 2028 | 2029 |
|-----------|------|------|------|------|------|-------|------|------|------|
| DELIVERED | 613  | 759  | 12   |      |      | 1386  |      |      |      |
| PROJECTED |      |      | 906  | 1113 | 3266 | 5285  | 1097 | 765  | 725  |
| PROPOSALS |      |      | 289  | 877  | 942  | 2108  | 314  |      | 56   |
| TOTAL     | 613  | 759  | 1207 | 1990 | 4208 | 8777  | 1411 | 765  | 781  |